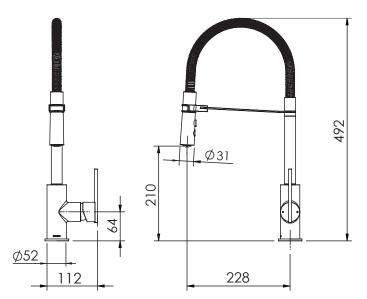

## **FEATURES & BENEFITS**

- · Suitable for mains pressure only
- · Available in chrome & PVD finishes
- Pull down spout with dual function spray and jet
- Features an integrated magnet holder for docking spray nozzle
- Ideal for washing vegetables, cleaning dishes or harder to reach areas
- 360° swivel spout
- 35mm quality European cartridge with anti-scald and flow limiter
- 228mm reach
- · Not for commercial use
- 10 year warranty, lifetime extension warranty available
- \*5 year limited warranty on product finish