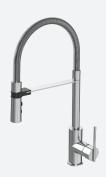

## SPRING SINK MIXER

## **FEATURES & BENEFITS**

- · Suitable for mains pressure only
- · Available in chrome & PVD finishes
- Pull down spout with dual function spray and jet
- Features an integrated magnet holder for docking spray nozzle
- Ideal for washing vegetables, cleaning dishes or harder to reach areas
- 360° swivel spout
- 35mm quality European cartridge with anti-scald and flow limiter
- 228mm reach
- · Not for commercial use
- 10 year warranty, lifetime extension warranty available
- \*5 year limited warranty on product finish