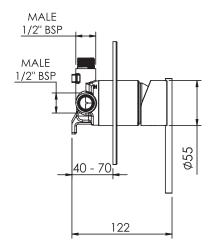

## **FEATURES & BENEFITS**

- Suitable for all pressures (up to 1500kPa)
- Available in chrome & PVD finishes
- Supplied with venturi jets for unequal pressures
- Full front of wall maintenance. Ideal for future mains pressure upgrade
- Proprietary Felton F5 cartridge with anti-scald and flow limiter
- Designed and assembled in  $\ensuremath{\mathsf{NZ}}$
- 10 year warranty, lifetime extension warranty available
- \*5 year limited warranty on product finish