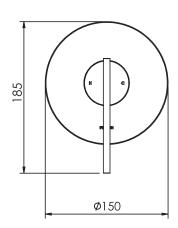

## FUSION PLUS® SHOWER MIXER

## **FEATURES & BENEFITS**

- Suitable for all pressures (up to 1500kPa)
- Available in chrome & PVD finishes
- Supplied with venturi jets for unequal pressures
- Full front of wall maintenance. Ideal for future mains pressure upgrade
- Proprietary Felton F5 cartridge with anti-scald and flow limiter
- Designed and assembled in  $\ensuremath{\mathsf{NZ}}$
- 10 year warranty, lifetime extension warranty available
- \*5 year limited warranty on product finish