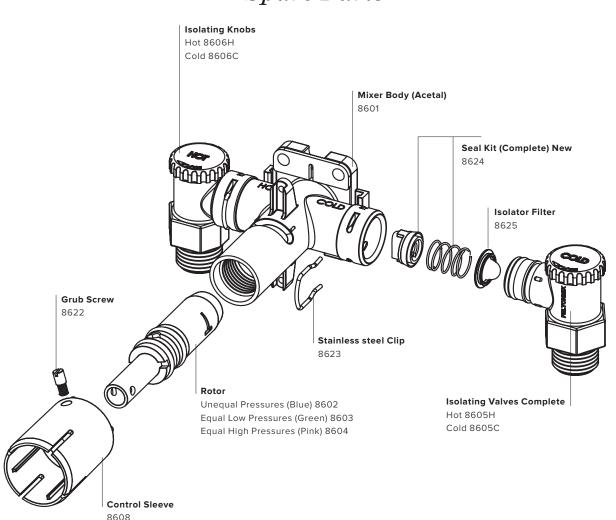

## FELTONMIXTM

All pressures, integrated outlet mixer with one point installation for time and cost savings

- Unequal, equal low or equal high (mains) water pressure
- · Shallow/standard wall depth
- Low-mid range bathroom budget
- You want to save time and cost with a single point installation (without a separate outlet to an elbow)
- You need the option to convert your bath to a shower without removing the wall lining
- You want the option of changing from a fixed rose to a hand shower or vice versa without having to change the pipe work
- You need a child tamper-proof shower with the temperature control at adult head height

#### SUITABLE FOR

### 20 KPA MAX 500 KPA

PRESSURE

#### PRICING



# Spare Parts



## HELP! THE FELTONMIX IS LEAKING! WHAT SHOULD I DO?

Follow this general guide on how to fix the Feltonmix. Should you find any other issues or leakage, feel free to call us!