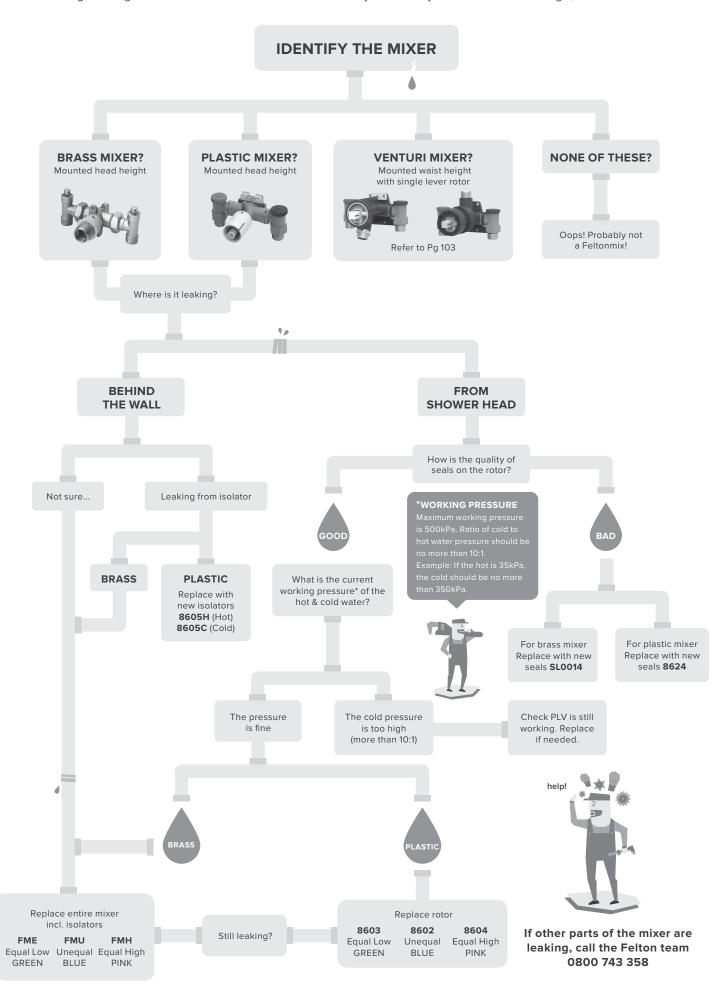

## HELP! THE FELTONMIX IS LEAKING! WHAT SHOULD I DO?

Follow this general guide on how to fix the Feltonmix. Should you find any other issues or leakage, feel free to call us!