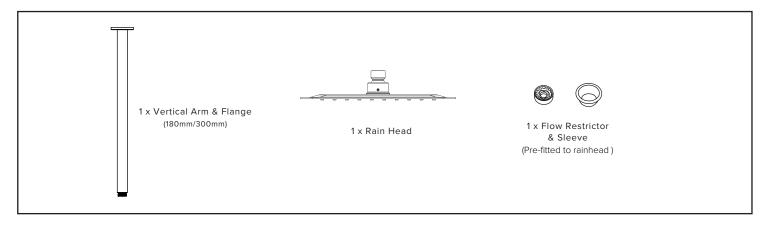

AXIMUM          |
|-----------------------------------|-----------------|-----------------|------------------|
| Operating Pressures               | Hot             | Cold            | 500kPa (72.1psi) |
|                                   | 70kPa (10.2psi) | 70kPa (10.2psi) |                  |
| Operating Hot Water Temperatures  | 55° C           |                 | 60° C            |
| Operating Cold Water Temperatures | 5° C            |                 | N/A              |



Failure to comply with the above will void warranties

▲ AS/NZS 3500.1 states that pressures above 500kPa can cause damage from water hammer, reduce the life of appliances, taps & fittings, cause excessive noise in the system and recommend that a pressure limiting valve (PLV) be fitted.

### WHAT IS IN THE PACK



#### Warranty, Maintenance and Care YOUR COPY TO KEEP

Felton Industries Limited guarantees these products to be free from defects in materials and workmanship for a period of five (5) years from the date of purchase. This warranty is effective for 5 years from the date of purchase and covers supply of replacement parts only, not including installation. You must retain proof of purchase of the product (such as an invoice or receipt) and provide this to Felton on request. This warranty is for manufacturing defects only and does not cover any damage to product due to abuse, negligence or improper installation. This warranty is given on the understanding that the product is installed and operated according to Felton's installation guide and the Australian/New Zealand standard AS/NZS3500. Th