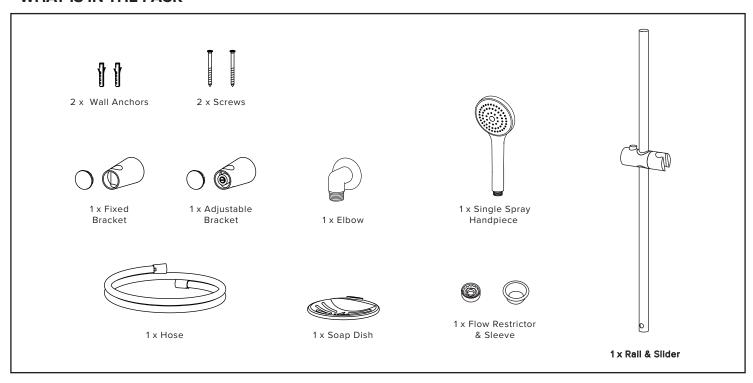

## **INSTALLATION GUIDE**

FELTON

## REFLEX SINGLE SPRAY SLIDE SHOWER RHSKCSR

## WHAT IS IN THE PACK



## Warranty, Maintenance and Care YOUR COPY TO KEEP

FELTON

Felton Industries Limited guarantees these products to be free from defects in materials and workmanship for a period of five (5) years from the date of purchase. This warranty is effective for 5 years from the date of purchase and covers supply of replacement parts only, not including installation. You must retain proof of purchase of the product (such as an invoice or receipt) and provide this to Felton on request. This warranty is for manufacturing defects only and does not cover any damage to product due to abuse, negligence or improper installation. This warranty is given on the understanding that the product is installed and operated according to Felton's installation guide and the Australian/New Zealand standard AS/NZS35