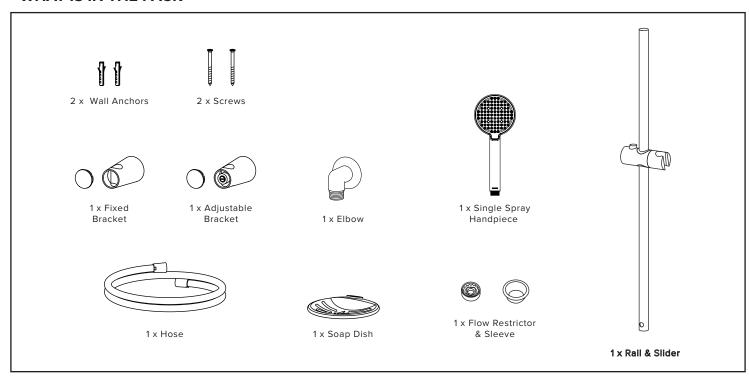

## **INSTALLATION GUIDE**



## **ODYSSEY II SINGLE SPRAY SLIDE SHOWER** O2CHSKCSR

## WHAT IS IN THE PACK



## Warranty, Maintenance and Care YOUR COPY TO KEEP

FELTON

Felton Industries Limited guarantees these products to be free from defects in materials and workmanship for a period of five (5) years from the date of purchase. This warranty is effective for 5 years from the date of purchase and covers supply of replacement parts only, not including installation. You must retain proof of purchase of the product (such as an invoice or receipt) and provide this to Felton on request. This warranty is for manufacturing defects only and does not cover any damage to product due to abuse, negligence or improper installation. This warranty is given on the understanding that the product is installed and operated according to Felton's installation guide and the Australian/New Zealand standard AS/NZS35