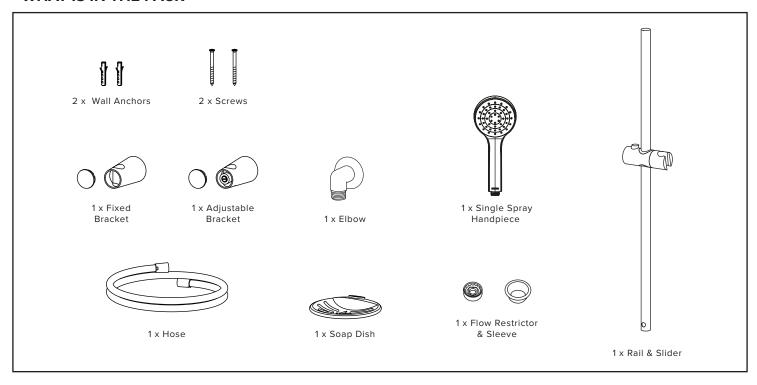

## **INSTALLATION GUIDE**

FELTON

## KNOX SINGLE SPRAY SLIDE SHOWER KHSKCSR

## WHAT IS IN THE PACK



## Warranty, Maintenance and Care YOUR COPY TO KEEP

FELTON

Felton Industries Limited guarantees these products to be free from defects in materials and workmanship for a period of five (5) years from the date of purchase. This warranty is effective for 5 years from the date of purchase and covers supply of replacement parts only, not including installation. You must retain proof of purchase of the product (such as an invoice or receipt) and provide this to Felton on request. This warranty is for manufacturing defects only and does not cover any damage to product due to abuse, negligence or improper installation. This warranty is given on the understanding that the product is installed and operated according to Felton's installation guide and the Australian/New Zealand standard AS/NZS35