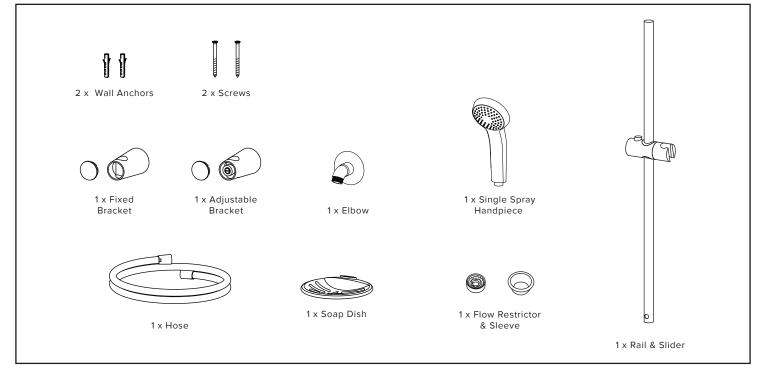

# **INSTALLATION GUIDE**

DESIGNER SINGLE SPRAY ADJUSTABLE SLIDE SHOWER DHSKCSR

## WHAT IS IN THE PACK



#### Warranty, Maintenance and Care YOUR COPY TO KEEP

Felton Industries Limited guarantees these mixers to be free from defects in materials and workmanship for a period of five (5) years from the date of purchase. This warranty is effective for 5 years from the date of purchase and covers supply of replacement parts only, not including installation. You must retain proof of purchase of the Mixer (such as an invoice or receipt) and provide this to Felton on request. This warranty is for manufacturing defects only and does not cover any damage to product due to abuse, negligence or improper installation. This warranty is given on the understanding that the product is installed and operated according to Felton's installation guide and the Australian/New Zealand standard AS/NZS3500. This w