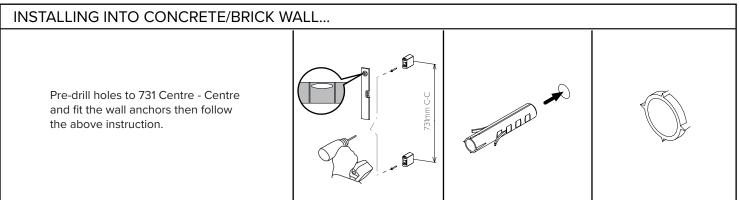

# INSTALLING INTO STUD/NOG...(RECOMMENDED) Mounting bracket End post Unscrew and separate Mount the mounting brackets into position Fit soap dish onto the Mount the rail onto the the mounting bracket (731 mm Centre to Centre). rail from the bottom mounting brackets in from the end post. then fit both end place. It is recommended that silicone sealant be used to posts. seal the fixing brackets. 1. 2. 3. 4. Screw the elbow into the water outlet (wingback). Sealant required on thread to Secure brackets with bracket screws and caps achieve a water tight seal. provided. For Mains Pressure, fit flow restrictor into the handpiece first. Screw the hose onto the elbow and handpiece and attach the handpiece to the slider on the rail. 5. 6. INSTALLING INTO CONCRETE/BRICK WALL...