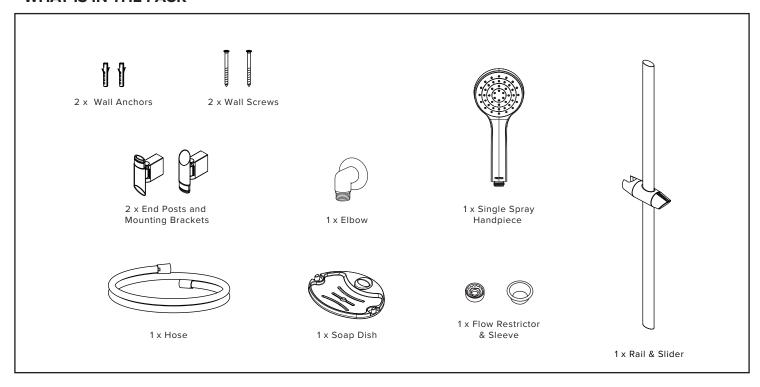

## **INSTALLATION GUIDE**



### CORTO SINGLE SPRAY SLIDE SHOWER CHROME CCHSKCSR

#### WHAT IS IN THE PACK



#### Warranty, Maintenance and Care YOUR COPY TO KEEP

FELTON

Felton Industries Limited guarantees these products to be free from defects in materials and workmanship for a period of five (5) years from the date of purchase. This warranty is effective for 5 years from the date of purchase and covers supply of replacement parts only, not including installation. You must retain proof of purchase of the product (such as an invoice or receipt) and provide this to Felton on request. This warranty is for manufacturing defects only and does not cover any damage to product due to abuse, negligence or improper installation. This warranty is given on the understanding that the product is installed and operated according to Felton's installation guide and the Australian/New Zealand standard AS/NZS