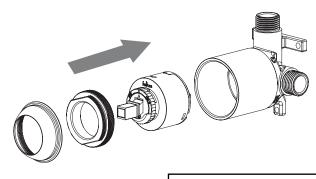

#### WHAT IS IN THE PACK

## ! BEFORE INSTALLATION

Pipework MUST be purged before connecting to the mixer

#### MIXER ORIENTATION

This mixer is designed to be connected with the hot water supply on the left only and the cold water supply on the right only.

If at any point the cartridge nut is removed, please ensure that both black lines marked on the cartridge and cartridge nut are aligned when the mixer is in full cold position as shown in figure 1.