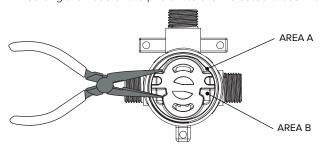

## TROUBLESHOOTING - SWAPPING OUT THE VENTURI JETS

2. Remove the insert disc using long nose pliers by carefully inserting the nose of the pliers into the indicated areas A & B.

3. Unscrew the Venturi Jet using an Allen Key

## **UPGRADING FROM UNEQUAL TO MAINS PRESSURE**

1. Remove the handle and disassemble the mixer:

2. Remove the insert disc using long nosed pliers by carefully inserting the nose of the pliers into the indicated areas A & B.