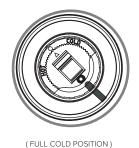

#### MIXER ORIENTATION

This mixer is designed to be connected with the hot water supply on the left only and the cold water supply on the right only.

If at any point the cartridge nut is removed, please ensure that both black lines marked on the cartridge and cartridge nut are aligned when the mixer is in full cold position as shown in figure 1.

6. Reassemble mixer. Ensure that both black lines marked on the cartridge and cartridge nut are aligned when the mixer is in full cold position as shown in Figure 1.

5. Reassemble mixer. Ensure that both black lines marked on the cartridge and cartridge nut are aligned when the mixer is in full cold position as shown in Figure 1.

Figure 1.