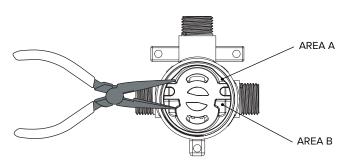

## TROUBLESHOOTING - SWAPPING OUT THE VENTURI JETS

2. Remove the insert disc using long nose pliers by carefully inserting the nose of the pliers into the indicated areas A & B.

3. Unscrew the Venturi Jet using an Allen Key

## **UPGRADING FROM UNEQUAL TO MAINS PRESSURE**

1. Remove the handle and disassemble the mixer:

2. Remove the insert disc using long nosed pliers by carefully inserting the nose of the pliers into the indicated areas A & B.