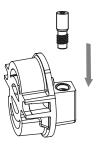

5. Reassemble mixer. Ensure that both black lines marked on the cartridge and cartridge nut are aligned when the mixer is in full cold position as shown in Figure 1.

Figure 1.