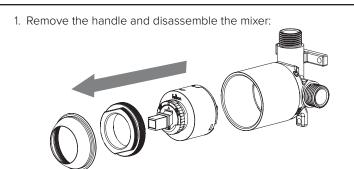

## **UPGRADING FROM UNEQUAL TO MAINS PRESSURE**

1. Remove the handle and disassemble the mixer:

2. Remove the insert disc using long nosed pliers by carefully inserting the nose of the pliers into the indicated areas A & B.

3. Unscrew the Venturi Jet using an Allen Key

4. Refit the seal with silicone grease if required and then insert disc using the long nose pliers, ensuring that the locating pins go into the corresponding sockets.