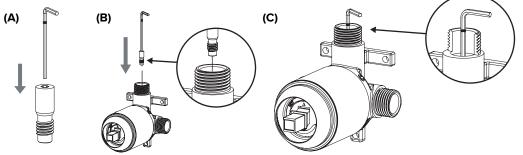

### INSTALLING THE VENTURI JET:

Using the Allen Key provided, screw the Venturi Jet into the inlet thread end first. The Allen Key is a tight fit and will require a hard push to fully engage in the jet.

#### IMPORTANT

Ensure the Venturi Jet is screwed in firmly thread end first until the mark on the key aligns with the end of the mixer outlet.

Please note:

Do not throw away the other Venturi Jets as they may be required at a later date. Ask the homeowner to keep with the warranty information.