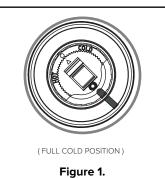

#### MIXER ORIENTATION

This mixer is designed to be connected with the hot water supply on the left only and the cold water supply on the right only.

If at any point the cartridge nut is removed, please ensure that both black lines marked on the cartridge and cartridge nut are aligned when the mixer is in full cold position as shown in figure 1.

Figure 1.

Patented New Zealand No. 605175 Page 1

6. Reassemble mixer. Ensure that both black lines marked on the cartridge and cartridge nut are aligned when the mixer is in full cold position as shown in Figure 1.

5. Reassemble mixer. Ensure that both black lines marked on the cartridge and cartridge nut are aligned when the mixer is in full cold position as shown in Figure 1.

Figure 1.