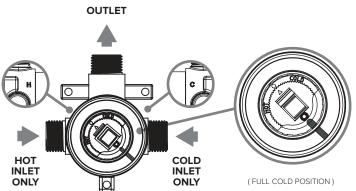

#### MIXER ORIENTATION

This mixer is designed to be connected with the hot water supply on the left only and the cold water supply on the right only.

If at any point the cartridge nut is removed, please ensure that both black lines marked on the cartridge and cartridge nut are aligned when the mixer is in full cold position as shown in figure 1.

Figure 1.

Patented New Zealand No. 605175 Page 1

6. Reassemble mixer. Ensure that both black lines marked on the cartridge and cartridge nut are aligned when the mixer is in full cold position as shown in Figure 1.

5. Reassemble mixer. Ensure that both black lines marked on the cartridge and cartridge nut are aligned when the mixer is in full cold position as shown in Figure 1.

Figure 1.