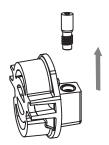

## **UPGRADING FROM UNEQUAL TO MAINS PRESSURE**

1. Remove the handle and disassemble the mixer:

2. Remove the insert disc using long nosed pliers by carefully inserting the nose of the pliers into the indicated areas A & B.