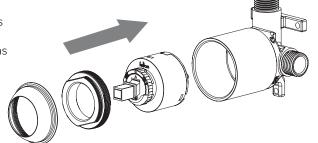

## **UPGRADING FROM UNEQUAL TO MAINS PRESSURE**

1. Remove the handle and disassemble the mixer:

2. Remove the insert disc using long nosed pliers by carefully inserting the nose of the pliers into the indicated areas A & B.