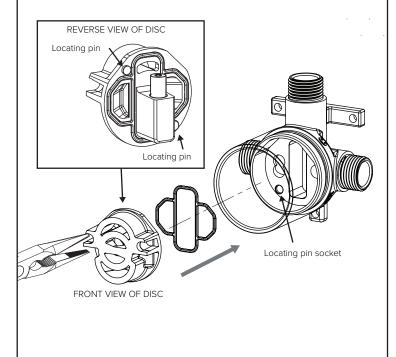

4. Refit the correct Venturi Jet into the insert disc and hand tighten firmly

5. Refit the seal with silicone grease if required and then insert disc using the long nose pliers, ensuring that the locating pins go into the corresponding sockets.

3. Unscrew the Venturi Jet using an Allen Key

4. Refit the seal with silicone grease if required and then insert disc using the long nose pliers, ensuring that the locating pins go into the corresponding sockets.