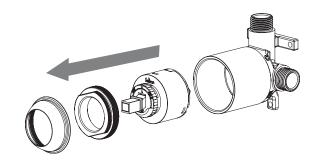

## **UPGRADING FROM UNEQUAL TO MAINS PRESSURE**

1. Remove the handle and disassemble the mixer:

2. Remove the insert disc using long nosed pliers by carefully inserting the nose of the pliers into the indicated areas A & B.