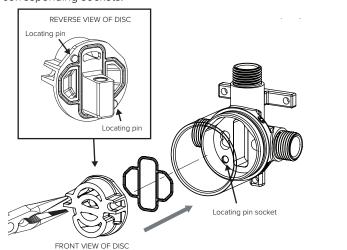

## TROUBLESHOOTING - SWAPPING OUT THE VENTURI JETS

2. Remove the insert disc using long nose pliers by carefully inserting the nose of the pliers into the indicated areas A & B.

3. Unscrew the Venturi Jet using an Allen Key

4. Refit the correct Venturi Jet into the insert disc and hand tighten firmly

5. Refit the seal with silicone grease if required and then insert disc using the long nose pliers, ensuring that the locating pins go into the corresponding sockets.

## **UPGRADING FROM UNEQUAL TO MAINS PRESSURE**

1. Remove the handle and disassemble the mixer:

2. Remove the insert disc using long nosed pliers by carefully inserting the nose of the pliers into the indicated areas A & B.

3. Unscrew the Venturi Jet using an Allen Key

4. Refit the seal with silicone grease if required and then insert disc using the long nose pliers, ensuring that the locating pins go into the corresponding sockets.