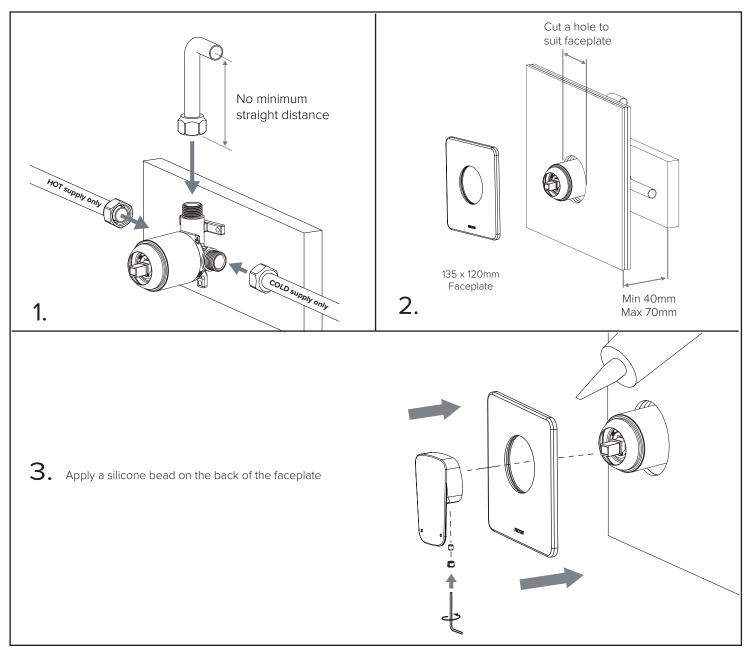

#### MIXER ORIENTATION

This mixer is designed to be connected with the hot water supply on the left only and the cold water supply on the right only.

If at any point the cartridge nut is removed, please ensure that both black lines marked on the cartridge and cartridge nut are aligned when the mixer is in full cold position as shown in figure 1.

#### **HOW TO INSTALL**