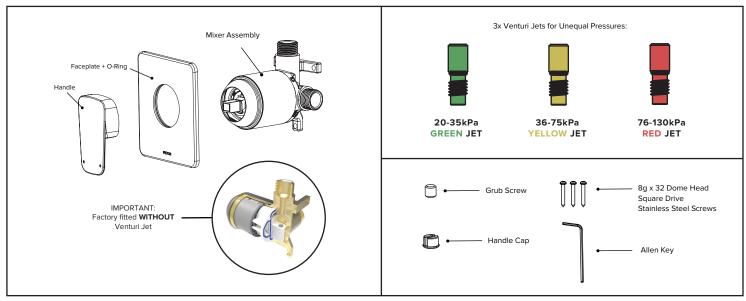

#### WHAT IS IN THE PACK

#### **UNEQUAL PRESSURE**

- 1. Check your hot & cold water pressure
- 2. Follow this flowchart to select the correct Venturi Jet for the pressure situation:

### INSTALLING THE VENTURI JET:

Using the Allen Key provided, screw the Venturi Jet into the inlet thread end first. The Allen Key is a tight fit and will require a hard push to fully engage in the jet.

#### IMPORTANT

Ensure the Venturi Jet is screwed in firmly thread end first until the mark on the key aligns with the end of the mixer outlet.

Please note:

Do not throw away the other Venturi Jets as they may be required at a later date. Ask the homeowner to keep with the warranty information.