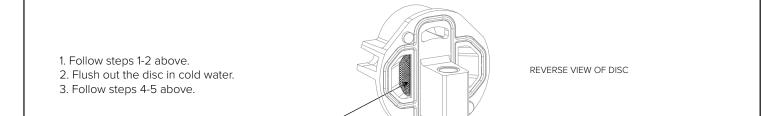

## TROUBLESHOOTING - SWAPPING OUT THE VENTURI JETS

2. Remove the insert disc using long nose pliers by carefully inserting the nose of the pliers into the indicated areas A & B.

3. Unscrew the Venturi Jet using an Allen Key

4. Refit the correct Venturi Jet into the insert disc and hand tighten firmly

5. Refit the seal with silicone grease if required and then insert disc using the long nose pliers, ensuring that the locating pins go into the corresponding sockets.