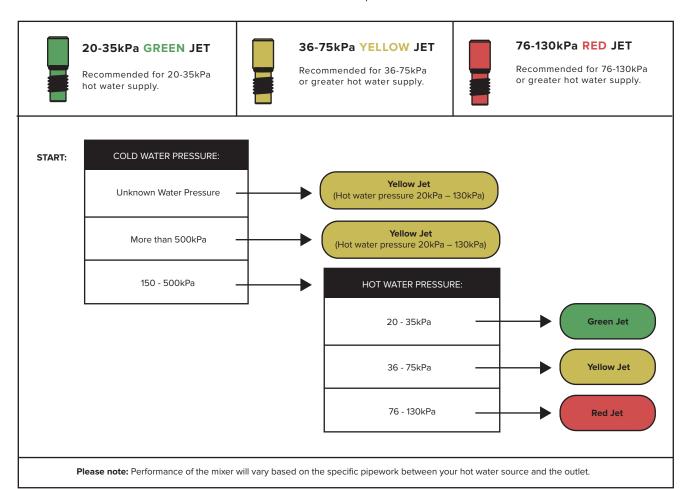

#### **UNEQUAL PRESSURE**

- 1. Check your hot & cold water pressure
- 2. Follow this flowchart to select the correct Venturi Jet for the pressure situation:

### INSTALLING THE VENTURI JET:

Using the Allen Key provided, screw the Venturi Jet into the inlet thread end first. The Allen Key is a tight fit and will require a hard push to fully engage in the jet.

#### IMPORTANT

Ensure the Venturi Jet is screwed in firmly thread end first until the mark on the key aligns with the end of the mixer outlet.

Please note:

Do not throw away the other Venturi Jets as they may be required at a later date. Ask the homeowner to keep with the warranty information.